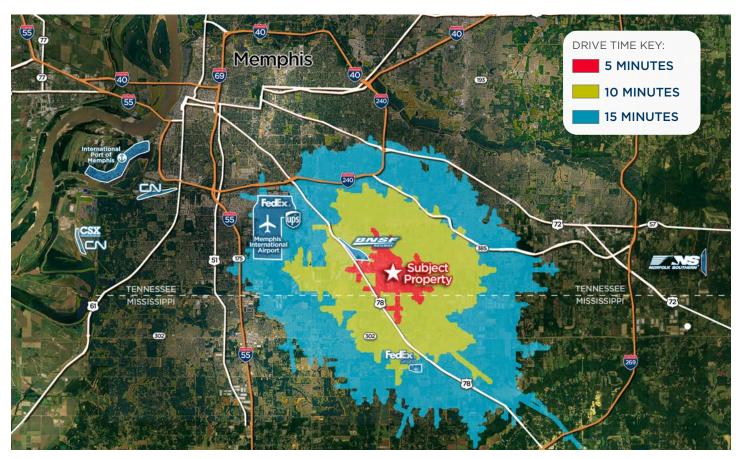

#### **DRIVE TIME MAP**

### Greater than 90% of the world's GDP is within 72 hours of Memphis 75% of the U.S. population is within a 2 day drive (22 hours)

| Memphis INTERNATIONAL AIRPORT FedEx. | BNSF       | 40             | 55             | NORFOLK SOUTHERN | FecEx ® Ground | Ford's \$5.6 Billion<br>Blue Oval City |
|--------------------------------------|------------|----------------|----------------|------------------|----------------|----------------------------------------|
| <b>16</b> MINS                       | 7<br>MINS  | <b>18</b> MINS | <b>16</b> MINS | <b>21</b> MINS   | 10<br>MINS     | <b>48</b> MINS                         |
| <b>7</b> MILES                       | 3<br>MILES | 11<br>MILES    | 8<br>MILES     | 33<br>MILES      | 9<br>MILES     | 43<br>MILES                            |