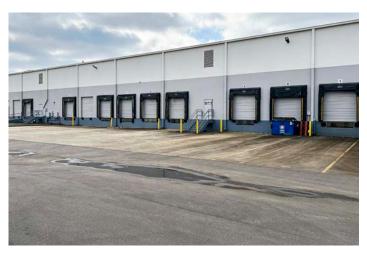

#### **Space Highlights**

- 16,800 SF available through 12/31/2029
- +/- 1,254 SF office area, including breakroom
- 24' clear height

- ESFR sprinkler system
- 5 dock-high doors, all with lights and seals, and 4 with pit levelers
- 2 HVLS fans

### THE PROPERTY