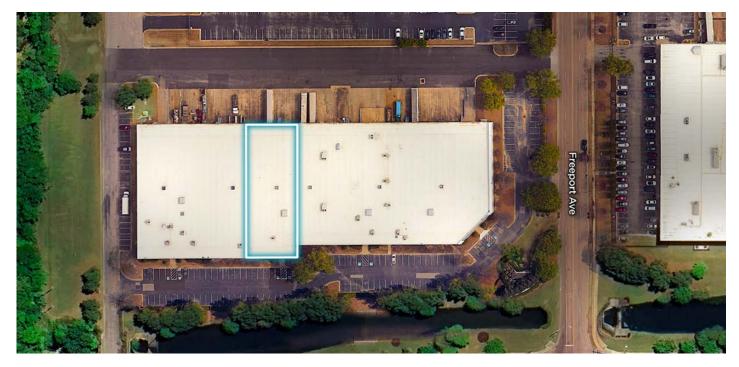

- Roving security dedicated to the park
- Attractive building design with storefront entry
- 108,250 SF total building
- · 24' clear height



#### **Space Highlights**

- 16,800 SF available through 12/31/2029
- +/- 1,254 SF office area, including breakroom
- 24' clear height

- ESFR sprinkler system
- 5 dock-high doors, all with lights and seals, and 4 with pit levelers
- 2 HVLS fans

- 210' building depth
- 40' x 40' column, with 50' speedbay

Kemp Conrad, SIOR, Dual Designation

Vice Chairman & Principal 901 273 2359 kconrad@commadv.com Owen Mercer, SIOR, CCIM Principal 901 273 2343 omercer@commadv.com 5101 Wheelis Drive, Suite 300 Memphis, TN 38117 Main: 901 366 6070 www.commadv.com

# CHCKASAW DISTRIBUTION CENTER BLDG A



5950 FREEPORT AVE | MEMPHIS, TN 38141

### **SITE PLAN**





Kemp Conrad, SIOR, Dual Designation

Vice Chairman & Principal 901 273 2359 kconrad@commadv.com Owen Mercer, SIOR, CCIM Principal 901 273 2343 omercer@commadv.com 5101 Wheelis Drive, Suite 300 Memphis, TN 38117 Main: 901 366 6070 www.commadv.com

# CHICKASAW DISTRIBUTION CENTER BLDG A



5950 FREEPORT AVE | MEMPHIS, TN 38141

### THE PROPERTY













### CHCKASAW DISTRIBUTION CENTER BLDG A



5950 FREEPORT AVE | MEMPHIS, TN 38141

#### **DRIVE TIME MAP**



### Greater than 90% of the world's GDP is within 72 hours of Memphis 75% of the U.S. population is within a 2 day drive (22 hours)

| Memphis INTERNATIONAL AIRPORT FedEx. | BNSF       | 40             | 55             | NORFOLK SOUTHERN | FecEx ® Ground | Ford's \$5.6 Billion<br>Blue Oval City |
|--------------------------------