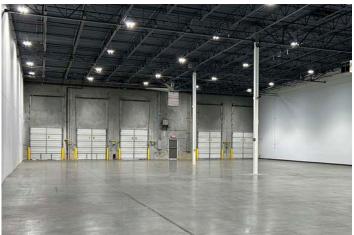

#### **Building Highlights:**

- Located in the master-planned Chickasaw Distribution Center, developed by IDI
- Between Shelby Dr and Holmes Rd, providing quick access to key logistics drivers BNSF Intermodal, Highway 78 and the Memphis International Airport
- Roving security dedicated to the park
- Attractive building design with storefront entry
- 108,250 SF total building
- · 24' clear height

#### **Space Highlights**

- 16,800 SF available through 12/31/2029
- +/- 1,254 SF office area, including breakroom
- 24' clear height

- ESFR sprinkler system
- 5 dock-high doors, all with lights and seals, and 4 with pit levelers
- 2 HVLS fans

- 210' building depth
- 40' x 40' column, with 50' speedbay

Kemp Conrad, SIOR, Dual Designation

Vice Chairman & Principal 901 273 2359 kconrad@commadv.com Owen Mercer, SIOR, CCIM Principal 901 273 2343 omercer@commadv.com 5101 Wheelis Drive, Suite 300 Memphis, TN 38117 Main: 901 366 6070 www.commadv.com