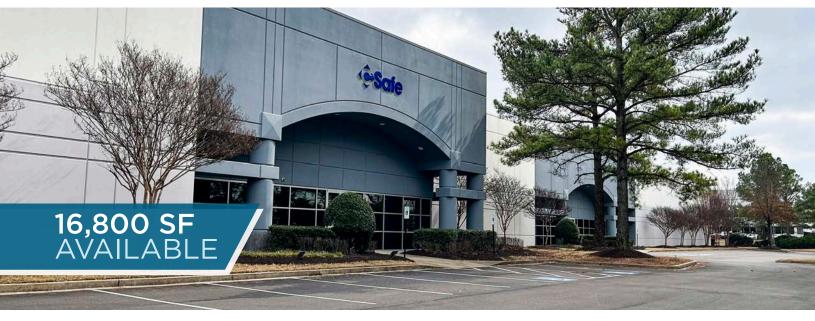

# CHCKASAW DISTRIBUTION CENTER BLDG A

5950 FREEPORT AVE | MEMPHIS, TN 38141

#### PROPERTY HIGHLIGHTS

16,800 SF SUBLEASE AVAILABLE

#### **Building Highlights:**

- Located in the master-planned Chickasaw Distribution Center, developed by IDI
- Between Shelby Dr and Holmes Rd, providing quick access to key logistics drivers BNSF Intermodal, Highway 78 and the Memphis International Airport
- Roving security dedicated to the park
- Attractive building design with storefront entry
- 108,250 SF total building
- · 24' clear height