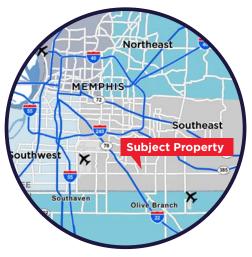

#### **DRIVE TIME MAP**

### Greater than 90% of the world's GDP is within 72 hours of Memphis 75% of the U.S. population is within a 2 day drive (22 hours)

| Memphis INTERNATIONAL AIRPORT FedEx. | BNSF       | 40             | 55             | NORFOLK SOUTHERN | FecEx ® Ground | Ford's \$5.6 Billion<br>Blue Oval City |
|--------------------------------------|------------|----------------|----------------|------------------|----------------|----------------------------------------|
| <b>16</b> MINS                       | 7<br>MINS  | <b>18</b> MINS | <b>16</b> MINS | <b>21</b> MINS   | 10<br>MINS     | <b>48</b> MINS                         |
| <b>7</b> MILES                       | 3<br>MILES | 11<br>MILES    | 8<br>MILES     | 33<br>MILES      | 9<br>MILES     | 43<br>MILES                            |