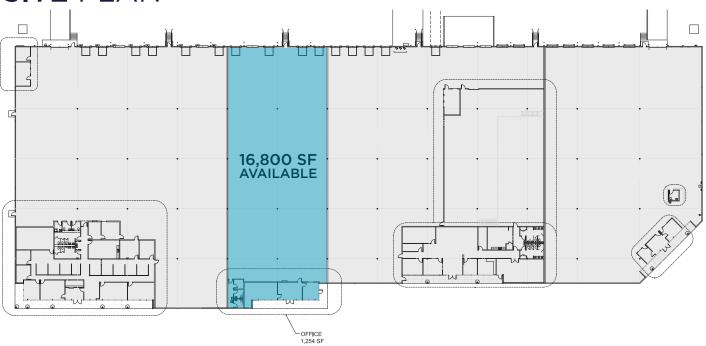

### **SITE PLAN**

Kemp Conrad, SIOR, Dual Designation

Vice Chairman & Principal 901 273 2359 kconrad@commadv.com Owen Mercer, SIOR, CCIM Principal 901 273 2343 omercer@commadv.com 5101 Wheelis Drive, Suite 300 Memphis, TN 38117 Main: 901 366 6070 www.commadv.com

#### **Space Highlights**

- 16,800 SF available through 12/31/2029
- +/- 1,254 SF office area, including breakroom
- 24' clear height

- ESFR sprinkler system
- 5 dock-high doors, all with lights and seals, and 4 with pit levelers
- 2 HVLS fans

- 210' building depth
- 40' x 40' column, with 50' speedbay

Kemp Conrad, SIOR, Dual Designation

Vice Chairman & Principal 901 273 2359 kconrad@commadv.com Owen Mercer, SIOR, CCIM Principal 901 273 2343 omercer@commadv.com 5101 Wheelis Drive, Suite 300 Memphis, TN 38117 Main: 901 366 6070 www.commadv.com