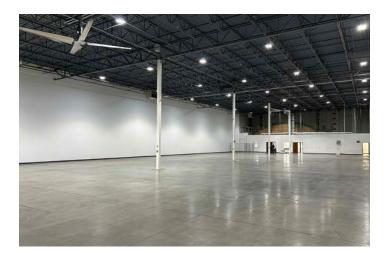

#### **Building Highlights:**

- Located in the master-planned Chickasaw Distribution Center, developed by IDI
- Between Shelby Dr and Holmes Rd, providing quick access to key logistics drivers BNSF Intermodal, Highway 78 and the Memphis International Airport
- Roving security dedicated to the park
- Attractive building design with storefront entry
- 108,250 SF total building
- · 24' clear height

#### **Space Highlights**

- 16,800 SF available through 12/31/2029
- +/- 1,254 SF office area, including breakroom
- 24' clear height

- ESFR sprinkler system
- 5 dock-high doors, all with lights and seals, and 4 with pit levelers
- 2 HVLS fans

- 210' building depth
- 40' x 40' column, with 50' speedbay

Kemp Conrad, SIOR, Dual Designation

Vice Chairman & Principal 901 273 2359 kconrad@commadv.com Owen Mercer, SIOR, CCIM Principal 901 273 2343 omercer@commadv.com 5101 Wheelis Drive, Suite 300 Memphis, TN 38117 Main: 901 366 6070 www.commadv.com