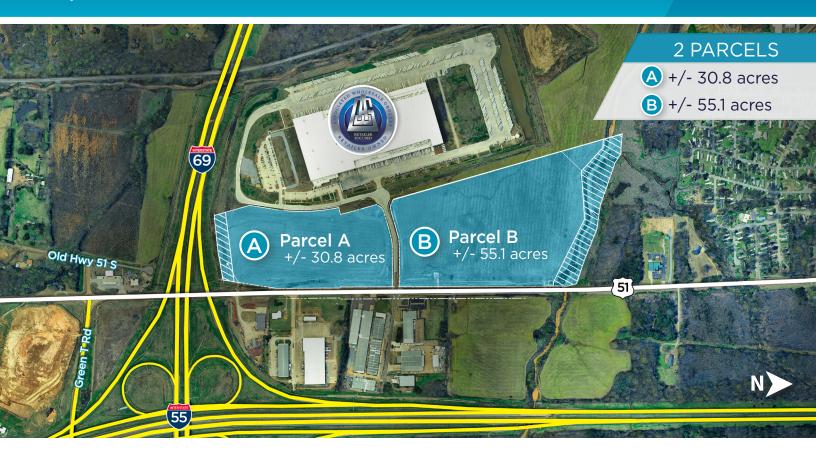

COMMERCE CENTER

+/- 85.9 ACRES AVAILABLE

#### PRIME, PROVEN DEVELOPMENT OPPORTUNITY

+/- 85.9 Acres Available

#### **Property Highlights**

- Excellent access via I-55 and I-269
- · Adjacent to Associated Wholesale Grocers
- · Attractive labor profile and connectivity
- · Two sites with varying size optionality
- Fantastic utility and fiber connections

+/- 85.9 ACRES AVAILABLE