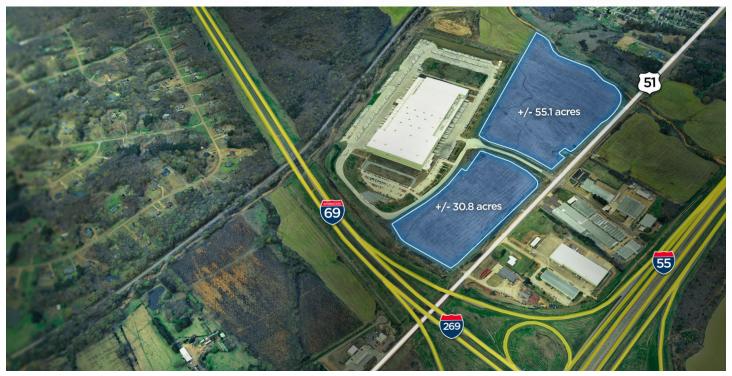

#### **Property Highlights**

- Excellent access via I-55 and I-269
- · Adjacent to Associated Wholesale Grocers
- · Attractive labor profile and connectivity
- · Two sites with varying size optionality
- Fantastic utility and fiber connections

+/- 85.9 ACRES AVAILABLE