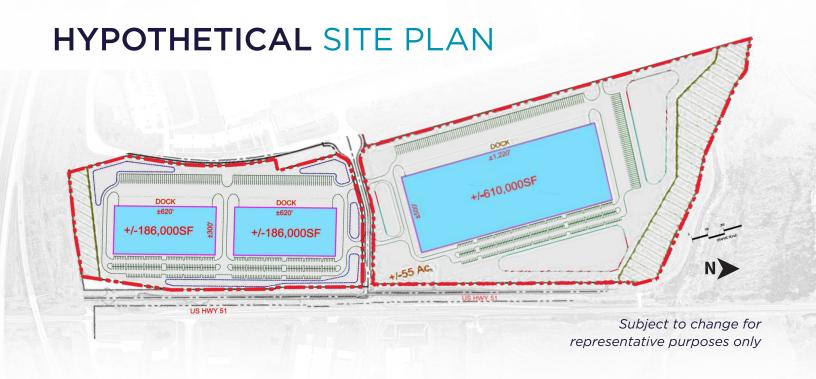

#### **Property Highlights**

- Excellent access via I-55 and I-269
- · Adjacent to Associated Wholesale Grocers
- · Attractive labor profile and connectivity
- · Two sites with varying size optionality
- Fantastic utility and fiber connections