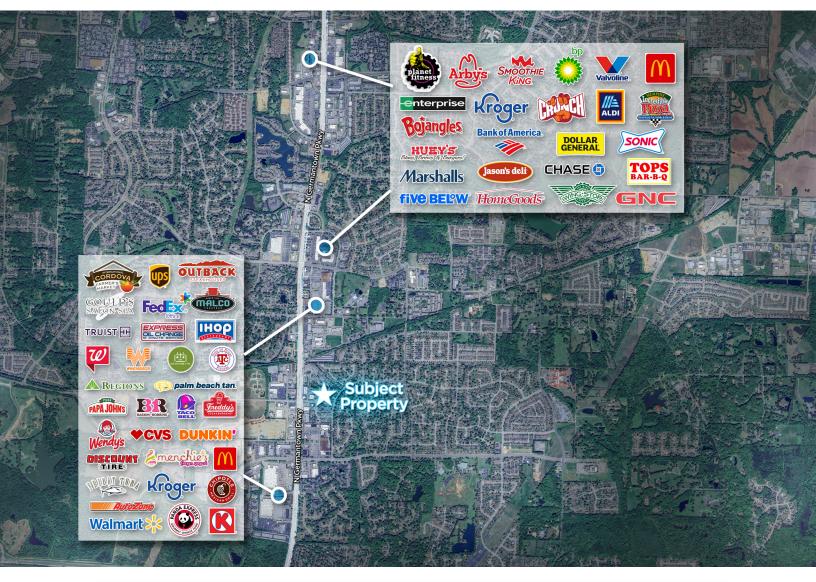

## **PROPERTY HIGHLIGHTS**

- This is the last opportunity to build in the Timber Creek Office Park
- +/-0.48 Acres
- Development Ready
- Adjacent to the Parks Beautiful Green space with Pond and Walking Path.
- Park consists of a mix of medical and general office
- Proximity to Germantown Parkway, Walnut Grove and Macon Rd.

## **NEIGHBORING** AREA

| Demographics            | 1 mile   | 5 mile   |
|-------------------------|----------|----------|
| Total Businesses        | 495      | 4,011    |
| Total Employees         | 5,496    | 50,039   |
| Total Population        | 4,500    | 95,533   |
| Median Household Income | \$79,840 | \$87,114 |
| Median Age              | 37.4     | 38.0     |