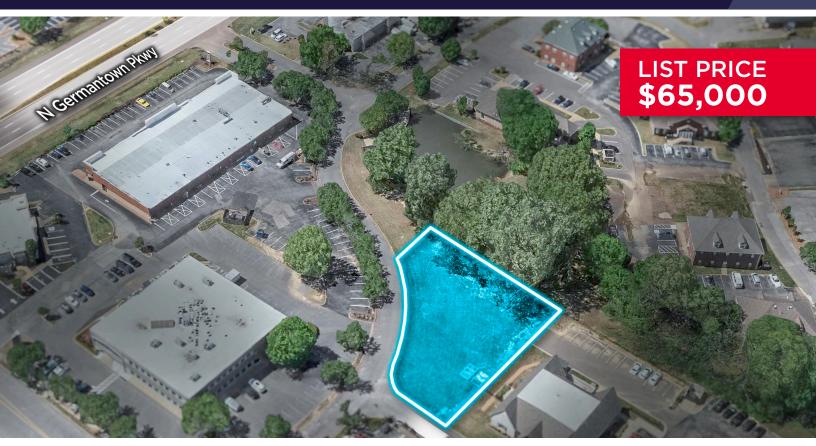

## TIMBER CREEK OFFICE PARK

CUSHMAN & COMMERCIAL WAKEFIELD ADVISORS

DEVELOPMENT READY SITE

WILLOW TREE CIR, CORDOVA, TN 38018

LAST OPPORTUNITY TO BUILD +/- 0.48 ACRES AVAILABLE

## **PROPERTY HIGHLIGHTS**

- This is the last opportunity to build in the Timber Creek Office Park
- +/-0.48 Acres
- Development Ready
- Adjacent to the Parks Beautiful Green space with Pond and Walking Path.
- Park consists of a mix of medical and general office
- Proximity to Germantown Parkway, Walnut Grove and Macon Rd.