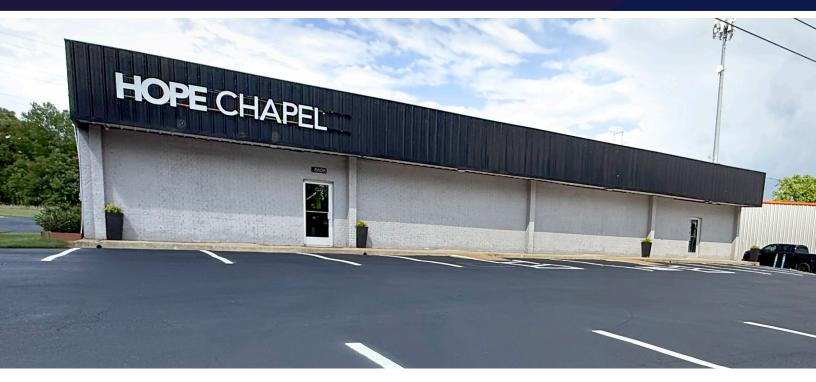

### **RELIGIOUS SPACE** AVAILABLE +/- 8,000 SF Available

Commercial Advisors is pleased to present 8608 Hwy 178 in Olive Branch MS. The former flex building has been beautifully converted to a church. The building is approximately 8,000 square feet and the sanctuary can hold about 270. The building is equipped with nursery, kids classroom, and adult classroom spaces.

#### **PROPERTY** HIGHLIGHTS

- Building SF: +/- 8,000 SF
- Sanctuary Capacity: Approx 270
- Acreage: 5.53 acres
- Zoning: C1
- Asking Price: \$1,700,000

Conner Walker Vice President 901 362 9862 cwalker@commadv.com