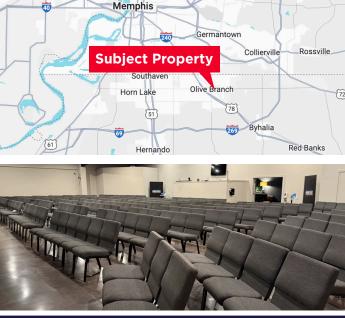

and adult classroom spaces.

#### **PROPERTY** HIGHLIGHTS

- Building SF: +/- 8,000 SF
- Sanctuary Capacity: Approx 270
- Acreage: 5.53 acres
- Zoning: C1
- Asking Price: \$1,700,000

Conner Walker Vice President 901 362 9862 cwalker@commadv.com

Independently Owned and Operated / A Member of the Cushman & Wakefield Alliance

Cushman & Wakefield Copyright 05/15/25. No warranty or representation, express or implied, is made to the accuracy or completeness of the information contained herein, and same is submitted subject to errors, omissions, change of price, rental or other conditions, withdrawal without notice, and to any special listing conditions imposed by the property owner(s). As applicable, we make no representation as to the condition of the property (or properties) in question.



Bartlett

5101 Wheelis Drive, Suite 300 Memphis, TN 38117 Main: 901 366 6070 www.commadv.com

# OLIVE BRANCH

8608 MS-178, Olive Branch, MS 38654

**RELIGIOUS SPACE** AVAILABLE

5101 Wheelis Drive, Suite 300

Memphis, TN 38117

Main: 901 366 6070

www.commadv.com



### **PROPERTY** PHOTOS



Conner Walker Vice President 901 362 9862 cwalker@commadv.com

Independently Owned and Operated / A Member of the Cushman & Wakefield Alliance Cushman & Wakefield Copyright 05/15/25. No warranty or representation, express or implied, is made to the accuracy or completeness of the information contained herein, and same is submitted subject to errors, omissions, change of price, rental or other conditions, withdrawal without notice, and to any special listing conditions imposed by the property owner(s