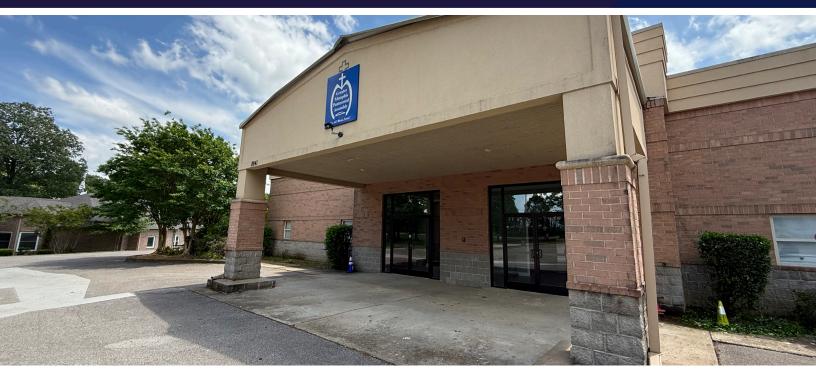

## RELIGIOUS SPACE AVAILABLE

+/- 23,600 SF Available

The property located at 8963 East Shelby Dr. is a beautiful move in ready church ready for a large congregation. The sanctuary holds approximately 700 and is a great multiple purpose room that can be used as a fellowship hall or gym. The layout is very efficient with classrooms lining the sides of the sanctuary. With approximately 9.91 acres the property has plenty of room for expansion. A recently renovated parsonage is also on the property. It is currently rented out as an event space used as a revenue generator.

#### **PROPERTY HIGHLIGHTS**

Buildings Size: +/- 23,600 SF

Sanctuary Capacity: 700

Land Size: 9.91 acres

Asking Price: \$3,500,000

Conner Walker Vice President 901 362 9862 <u>cwalker@comm</u>adv.com 5101 Wheelis Drive, Suite 300 Memphis, TN 38117 Main: 901 366 6070 www.commadv.com