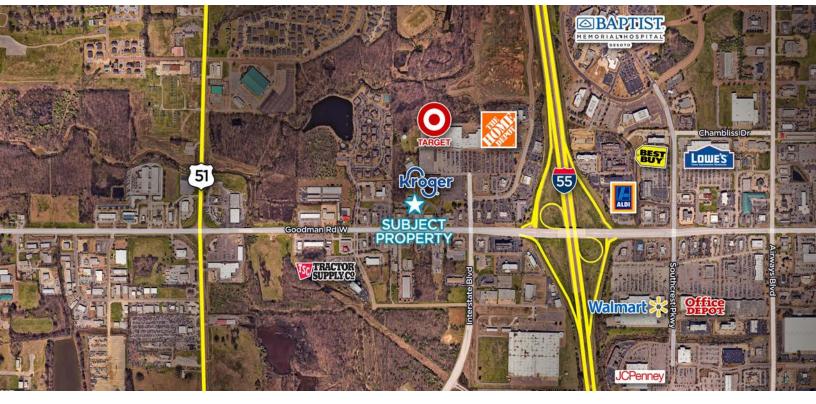

#### **PROPERTY HIGHLIGHTS**

- Building size: 7,950 SF
- 1.78 acres available for lease in Horn Lake, MS
- Zoned C-4 Planned Commercial
- Excellent Opportunity at the I-55/Goodman Rd Intersection in Desoto County MS

#### **TRAFFIC** COUNTS

- Goodman Rd 38,000
- 1-55 69,000

**Carson Claybrook** 

Senior Vice President, Retail Broker Services 901 252 6483 cclaybrook@commadv.com

5101 Wheelis Drive, Suite 300 Memphis, TN 38117 Main: 901 366 6070 www.commadv.com