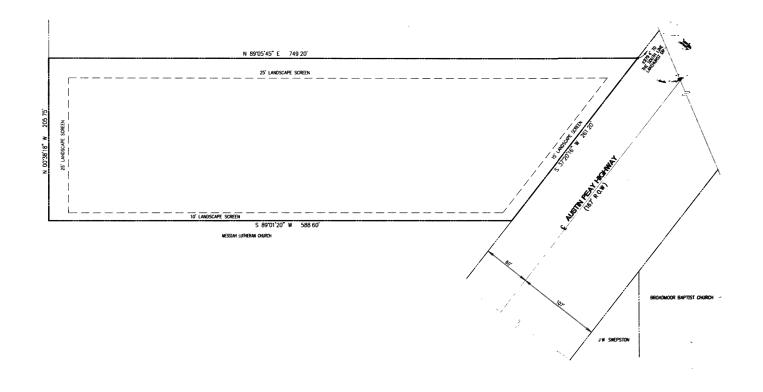

# **3781 AUSTIN PEAY HWY** MEMPHIS, TN 38128

SITE PLAN

| Demographics | 1 MI  | 3 MI   | 5 MI    |
|--------------|-------|--------|---------|
| Population   | 6,710 | 61,549 | 145,479 |
| Households   | 2,586 | 22,980 | 53,840  |