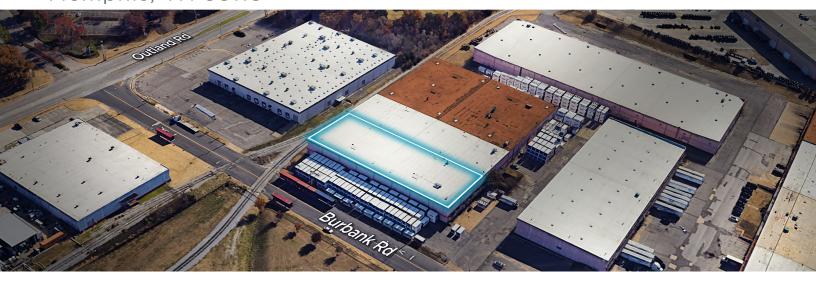

### **Building Highlights:**

- Located in the Outland Business Center
- 126,000 SF total building
- 28' clear height
- Class IV sprinkler
- Immediately off Perkins Road, providing quick access to key logistics drivers of Highway 78/Lamar Ave, the BNSF Intermodal and the Memphis International Airport

#### **Space Highlights**

- Up to 37,500 SF available through July 31, 2029
- Flexible size from 18,750 to 37,500 SF
- Available space is warehouse only, but office area can be included
- 8 dock-high doors (6 with pit levelers)
- Ample auto parking or outdoor storage area

# FOR SUBLEASE **4791 BURBANK RD**

COMMERCIAL ııll **CUSHMAN &** WAKEFIELD **ADVISORS** 

Memphis, TN 38118