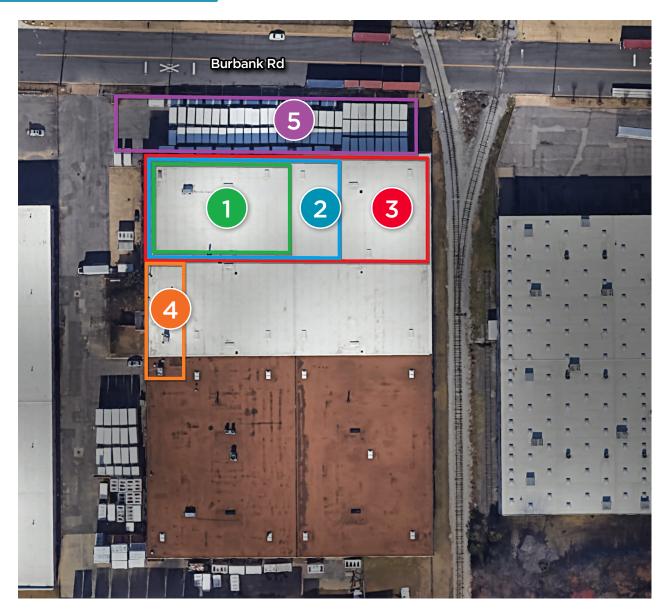

#### **SITE** PLAN UP TO 37,500 SF AVAILABLE

| 1 | 18,750 SF |
|---|-----------|
| 2 | 23,437 SF |
| 3 | 37,500 SF |

4

5

Office Area

Auto parking or outside storage area

Kemp Conrad, SIOR, Dual Designation Principal 901 273 2359 kconrad@commadv.com