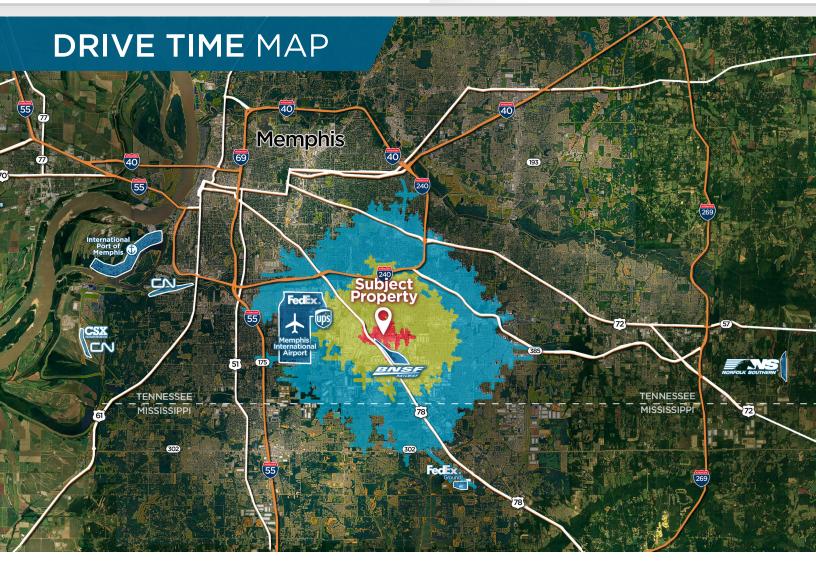

# FOR SUBLEASE **4791 BURBANK RD** Memphis, TN 38118

**Greater than 90% of the world's GDP is within 72 hours of Memphis** 75% of the U.S. population is within a 2 day drive (22 hours)

|         | Memphis | BNSF             | HTERIAL           | INTERSIATE        | NORFOLK SOUTHERN  | FedEx.<br>Ground  | Ford's \$5.6 Billion<br>Blue Oval City |
|---------|---------|------------------|-------------------|-------------------|-------------------|-------------------|----------------------------------------|
| 5 MINS  | 14      | 4                | 16                | 16                | 36                | 17                | 46                                     |
| 10 MINS | MINS    | MINS<br><b>2</b> | MINS<br><b>11</b> | MINS<br><b>11</b> | MINS<br><b>23</b> | MINS<br><b>10</b> | MINS<br><b>42</b>                      |
| 15 MINS | MILES   | MILES            | MILES             | MILES             | MILES             | MILES             | MILES                                  |