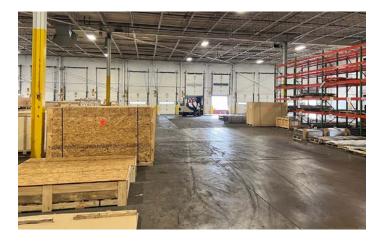

#### **Property Highlights:**

- Term through January 2030
- Small office with restroom
- · 22' clear height
- Seven (7), 8' x 10' dock high doors, 5 with pit levelers
- One (1), 10' x 12' drive in door
- Fully fenced and secure
- T-5 lighting throughout