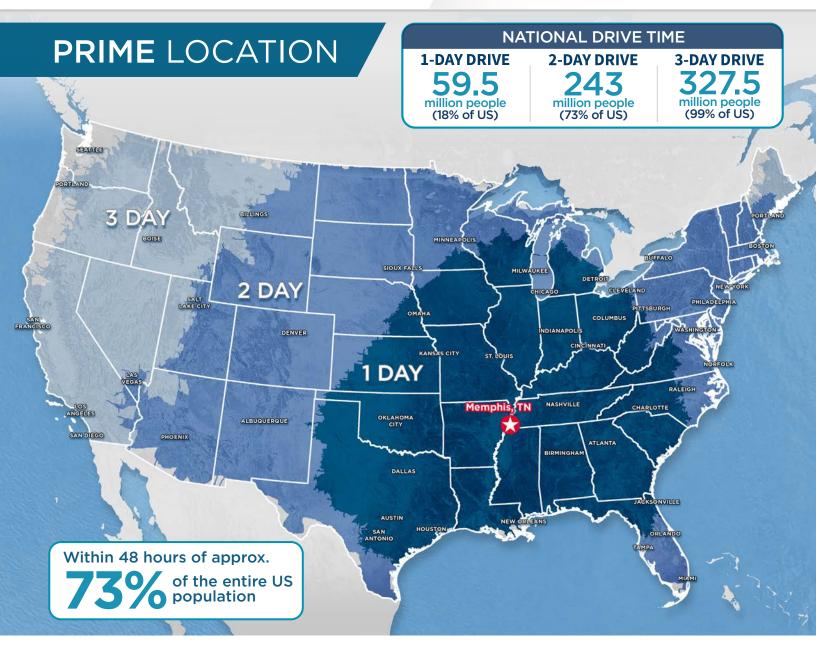

### Greater than 90% of the world's GDP is within 72 hours of Memphis

75% of the U.S. population is within a 2 day drive (22 hours)

Kemp Conrad, SIOR, Dual Designation Principal 901 273 2359 kconrad@commadv.com Owen Mercer, SIOR, CCIM Vice President 901 273 2343 omercer@commadv.com Laura Meanwell, CCIM Associate Vice President 901 246 1230 Imeanwell@commadv.com