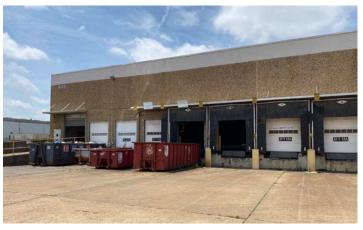

#### **Property Highlights:**

- Term through January 2030
- Small office with restroom
- · 22' clear height
- Seven (7), 8' x 10' dock high doors, 5 with pit levelers
- One (1), 10' x 12' drive in door
- Fully fenced and secure
- T-5 lighting throughout

- ESFR sprinkler
- Abundant car and trailer parking
- Covered outdoor cooking/ break area
- Heavy industrial zoning in sought after Southeast submarket
- Heavy Power

- Easy road access
- Intermediate adjacent to BNSF Railway