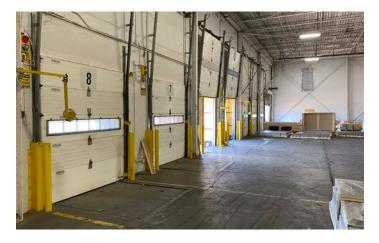

#### **Property Highlights:**

- Term through January 2030
- Small office with restroom
- · 22' clear height
- Seven (7), 8' x 10' dock high doors, 5 with pit levelers
- One (1), 10' x 12' drive in door
- Fully fenced and secure
- T-5 lighting throughout

- ESFR sprinkler
- Abundant car and trailer parking
- Covered outdoor cooking/ break area
- Heavy industrial zoning in sought after Southeast submarket
- Heavy Power

- Easy road access
- Intermediate adjacent to BNSF Railway