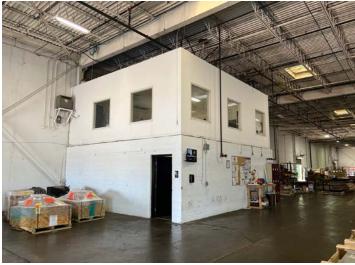

#### **Property Highlights:**

- Term through January 2030
- Small office with restroom
- · 22' clear height
- Seven (7), 8' x 10' dock high doors, 5 with pit levelers
- One (1), 10' x 12' drive in door
- Fully fenced and secure
- T-5 lighting throughout