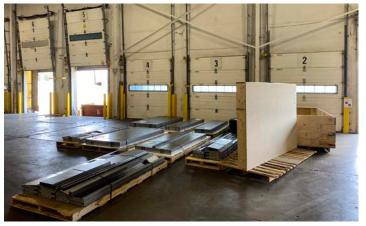

#### PROPERTY HIGHLIGHTS

UP TO +/- 60,000 SF SUBLEASE

#### **Property Highlights:**

- Term through January 2030
- Small office with restroom
- · 22' clear height
- Seven (7), 8' x 10' dock high doors, 5 with pit levelers
- One (1), 10' x 12' drive in door
- Fully fenced and secure
- T-5 lighting throughout

- ESFR sprinkler
- Abundant car and trailer parking
- Covered outdoor cooking/ break area
- Heavy industrial zoning in sought after Southeast submarket
- Heavy Power

- Easy road access
- Intermediate adjacent to BNSF Railway