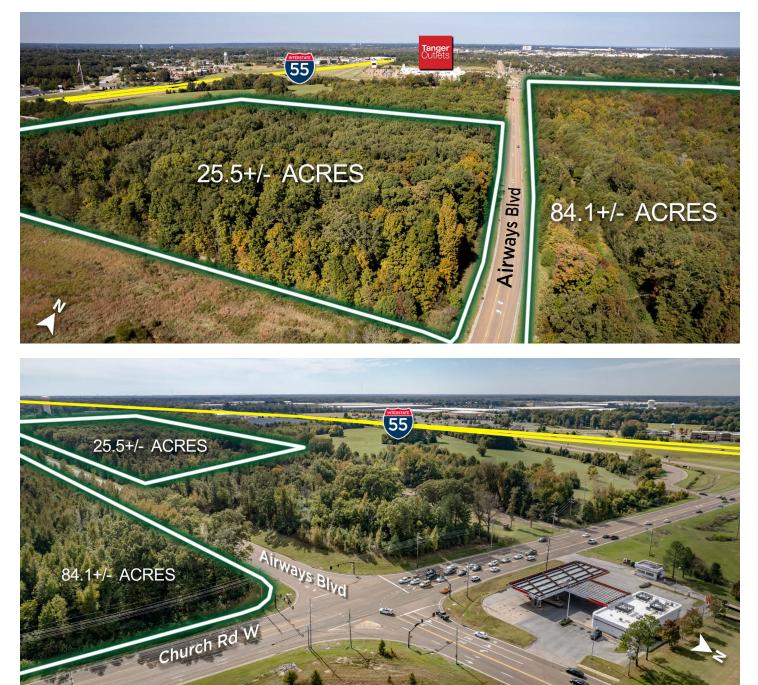

## THE PROPERTY

Kemp Conrad, SIOR, Dual Designation Vice Chairman & Principal 901 273 2359 kconrad@commady.com

Carson Claybrook Vice President 901 252 6483 cclaybrook@commadv. Owen Mercer, SIOR, CCIM Vice President 901 273 2343 omercer@commadv.com Laura Meanwell, CCIM Associate Vice President 901 246 1230 Imeanwell@commadv.com

m

- Regional Big Box Retailer
- Light Industrial (up to 150,000 sf)
- Mixed Use
- Office
- Active Adult

\*Images are not actual representation of building or shops in the development

25.5+/-

ACRES

Kemp Conrad, SIOR, Dual Designation Vice Chairman & Principal 901 273 2359

New I-55

55

OFFICE

Church Rd W

84.1+/-

ACRES

CUSHMAN & COMMERCIAL

1111