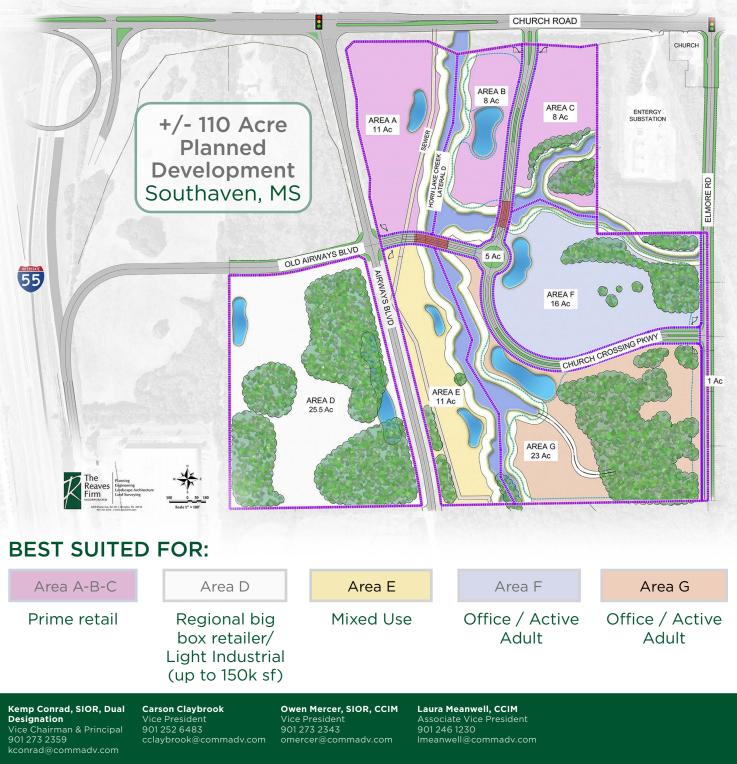

# LAND FOR SALE 110+/- ACRES MIXED USE

#### PROPERTY HIGHLIGHTS

- 110 +/- Acres at Airways Blvd and Church Rd
- Prime Southaven location near Tanger Outlets and Landers Center, which recently announced a \$35 million expansion adding a convention center, full-service hotel and a resort-style pool
- Immediate access to I-55 via new exit ramp .
- PUD is approved for the following uses: .
  - Prime Retail

m

- Regional Big Box Retailer
- Light Industrial (up to 150,000 sf)
- Mixed Use
- Office
- Active Adult

\*Images are not actual representation of building or shops in the development

25.5+/-

ACRES

Kemp Conrad, SIOR, Dual Designation Vice Chairman & Principal 901 273 2359

## APPROVED PUD PLAN

Independently Owned and Operated / A Member of the Cushman & Wakefield Alliance • 5101 Wheelis Drive, Suite 300 | Memphis, TN 38117 | Main: 901 366 6070 | www.commadv.com Cushman & Wakefield Copyright 04/02/25. No warranty or representation, express or implied, is made to the accuracy or completeness of the information contained herein, and same is submitted subject to errors, omissions, change of price, rental or other conditions, withdrawal without notice, and to any special listing conditions imposed by the property owner(s). As applicable, we make no representation as to the condition of the property (or properties) in question.