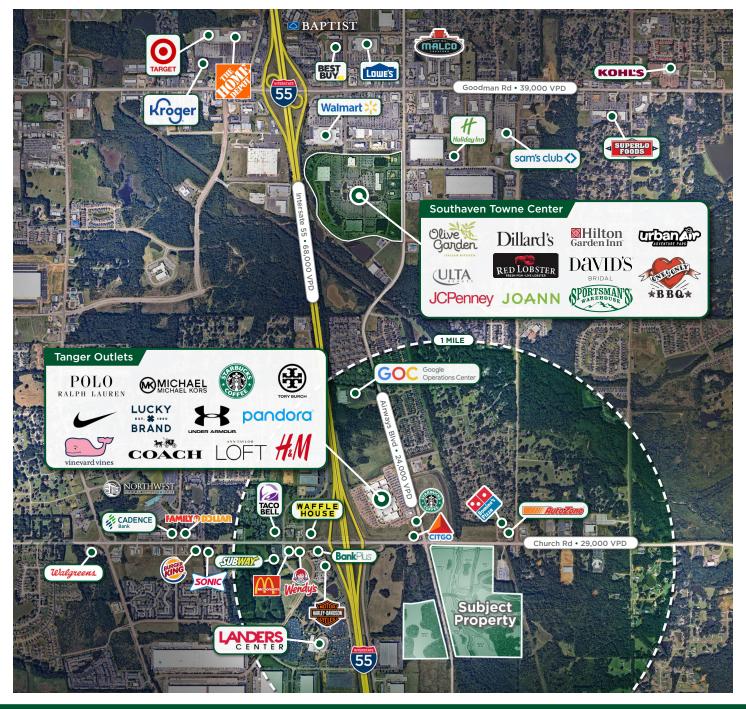

# **LOCAL** AMENITIES

Kemp Conrad, SIOR, Dual Designation Vice Chairman & Principal 901 273 2359 kconrad@commady.com

Carson Claybrook Vice President 901 252 6483 cclaybrook@commadv. Owen Mercer, SIOR, CCIM Vice President 901 273 2343 omercer@commadv.com Laura Meanwell, CCIM Associate Vice President 901 246 1230 Imeanwell@commadv.com

#### PROPERTY HIGHLIGHTS

- 110 +/- Acres at Airways Blvd and Church Rd
- Prime Southaven location near Tanger Outlets and Landers Center, which recently announced a \$35 million expansion adding a convention center, full-service hotel and a resort-style pool
- Immediate access to I-55 via new exit ramp .
- PUD is approved for the following uses: .
  - Prime Retail