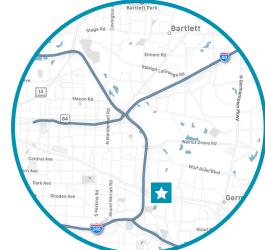

#### **Property Highlights**

- Building signage available
- Dedicated visitor parking
- Card access control system
- Gated and secured parking
- Monument signage available
- Floor to ceiling windows
- Close to retail, banking, restaurants, and hotels with new gateway added for direct & easy access
- Easy access to Poplar Avenue, I-240, and State Route 385

MONUMENT SIGNAGE AVAILABLE

- Recently added secured gate for tenants to have easy access to retail and shopping
- Manicured landscaping
- Just miles from Shelby Farms and overlooking Lichterman Nature Center
- Cameras monitoring building and entrances