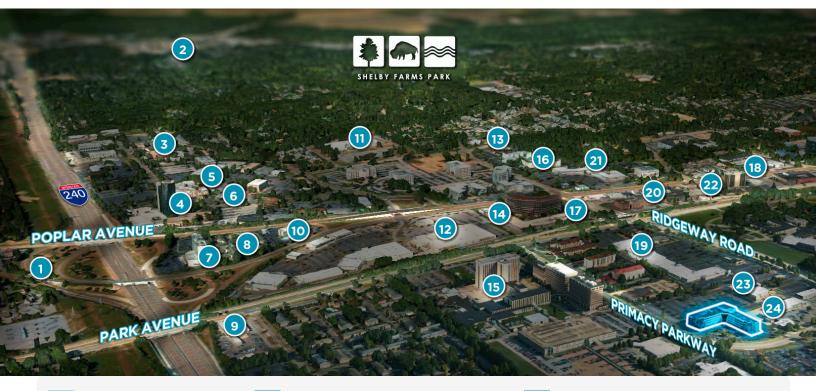

## **AREA** AMENITIES

| <ol> <li>Olive Garden • Starbucks</li> <li>Nothing<br/>Bundt Cakes</li> <li>Baptist East Hospital Campus</li> </ol> | 12       Panera Bread       Contacts & Eyeglasses         BGR Joint       Eyeglasses         Genghis Grill       Yogurt Mountain         Logan's Roadhouse       Chipotle         Red Koi       REI         Constacts Cling       Terrent | 19 • Another Broken Egg<br>• Wang's<br>• Mempops<br>• P.F. Chang's<br>• Jason's Deli<br>• First Horizon<br>• Pyro's Pizza<br>• Amerigo's<br>• Shed Fitness |
|---------------------------------------------------------------------------------------------------------------------|-------------------------------------------------------------------------------------------------------------------------------------------------------------------------------------------------------------------------------------------|------------------------------------------------------------------------------------------------------------------------------------------------------------|
| 3 • Benihana                                                                                                        | <ul> <li>Sports Clips</li> <li>Petsmart</li> <li>America's Best</li> <li>J. Crew</li> </ul>                                                                                                                                               | <ul><li>Starbucks</li><li>Central BBQ</li></ul>                                                                                                            |
| 4 • Hilton Memphis                                                                                                  | 13 • FedEx Executive Offices                                                                                                                                                                                                              | 21 • Ruth's Chri • Paradise Cafe<br>• RSVP • Oak Hall                                                                                                      |
| 5 • Staybridge Suites                                                                                               | 14 • Capital Grille                                                                                                                                                                                                                       | Salsa     Ronnie Grisanti's                                                                                                                                |
| 6 • Malco Ridgeway Theatre                                                                                          | 15 • St. Francis Hospital Campus                                                                                                                                                                                                          | Owen Brennan's     Bog and Barley     Belly Acres                                                                                                          |
| 7 • Marriott Hotel                                                                                                  | - 16 • Hampton Inn • Frank Grisanti's                                                                                                                                                                                                     | 22 • Fleming's                                                                                                                                             |
| 8 • Homewood Suites                                                                                                 | Embassy Suites                                                                                                                                                                                                                            | • L.A. Fitness                                                                                                                                             |
| 9 • U.S. Post Office                                                                                                | 17 • Seasons 52                                                                                                                                                                                                                           | 24 • Five Guys • McDonald's                                                                                                                                |
| <ul><li>Four Points by Sheraton</li><li>River Oaks Grill</li></ul>                                                  | <ul> <li>Humdingers</li> <li>Chick-Fil-A</li> <li>Las Tortugas Deli</li> <li>Mexicana</li> <li>Lenny's Sub Shop</li> <li>Mexicana</li> </ul>                                                                                              | <ul> <li>VIP Nails and Spa</li> <li>Taco Bell</li> <li>Happy Mexican</li> </ul>                                                                            |