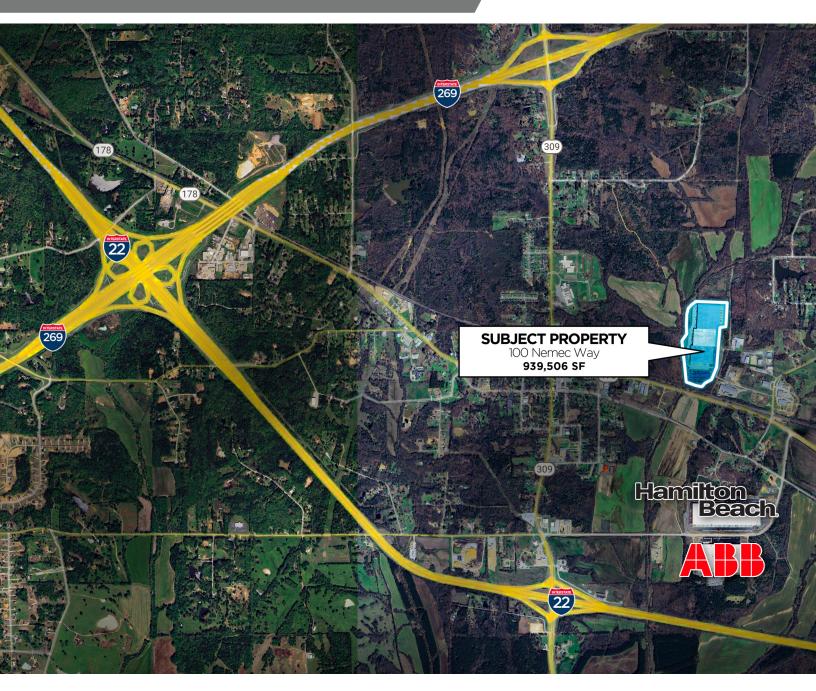

## **SITE PLAN**

Conveniently located in the ever-growing Marshall County Industrial submarket just off of MS-178, this property offers immediate access to Hwy 78 / Interstate 22. The area is highly attractive to the Memphis and North Mississippi workforce, providing a plentiful labor pool. BSNF, FedEx and UPS hub facilities are also located within close proximity.

## **CORPORATE** NEIGHBORS

Kemp Conrad, SIOR, Dual Designation Principal

Principal 901 273 2359 kconrad@commadv.com Mark Jenkins, SIOR, CCIM Principal 901 362 9870 mjenkins@commadv.com Owen Mercer, SIOR, CCIM Vice President 901 273 2343 omercer@commadv.com Laura Meanwell, CCIM Associate Vice President 901 246 1230 Imeanwell@commadv.com