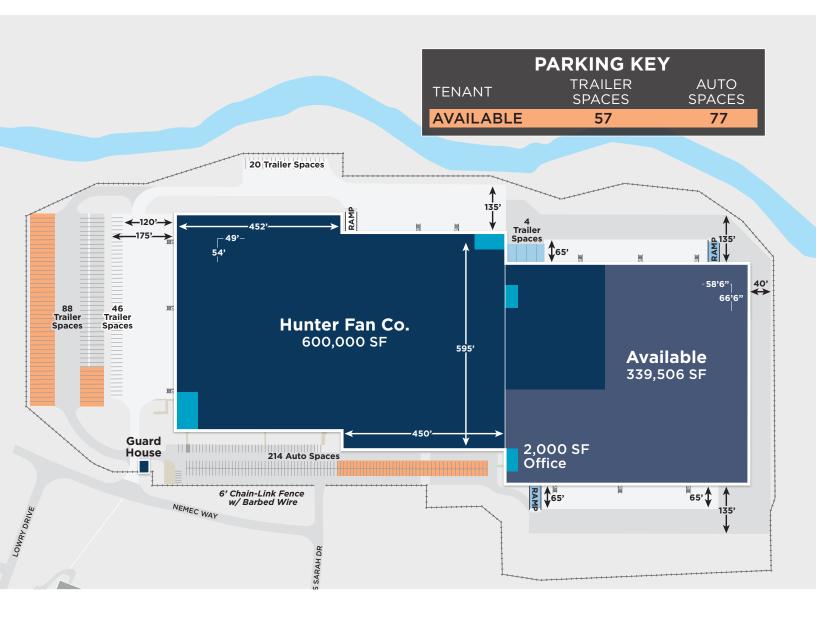

100 Nemec Way | Byhalia, MS 38611

AVAILABLE MAY 2025

57 trailer parking spaces

70' additional asphalt)

Truck court: 135' total (65' concrete,

Kemp Conrad, SIOR, Dual Designation

configuration

seals, lights & EODs) in crossdock

2 (14' x 20') ramped drive-in doors

Principal 901 273 2359 kconrad@commadv.com Mark Jenkins, SIOR, CCIM Principal 901 362 9870 mjenkins@commadv.com Owen Mercer, SIOR, CCIM Vice President 901 273 2343 omercer@commadv.com Laura Meanwell, CCIM Associate Vice President 901 246 1230 Imeanwell@commadv.com

## **SITE PLAN**

Conveniently located in the ever-growing Marshall County Industrial submarket just off of MS-178, this property offers immediate access to Hwy 78 / Interstate 22. The area is highly attractive to the Memphis and North Mississippi workforce, providing a plentiful labor pool. BSNF, FedEx and UPS hub facilities are also located within close proximity.