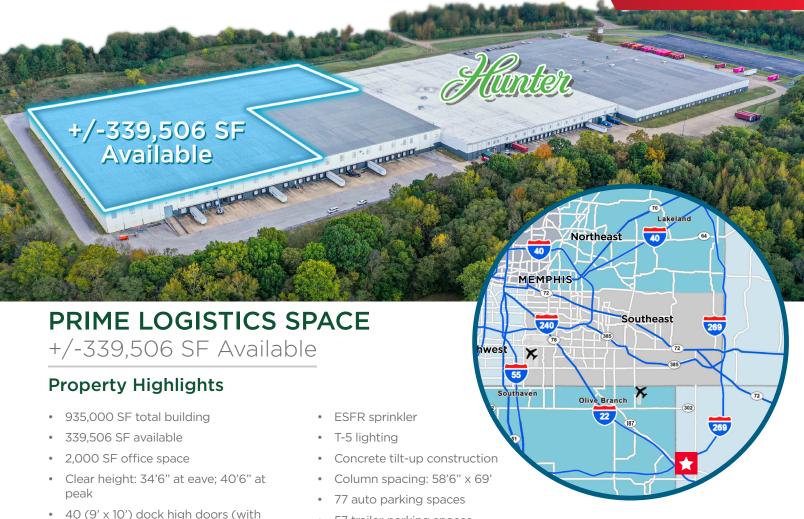

100 Nemec Way | Byhalia, MS 38611

AVAILABLE MAY 2025

57 trailer parking spaces

70' additional asphalt)

Truck court: 135' total (65' concrete,

Kemp Conrad, SIOR, Dual Designation

configuration

seals, lights & EODs) in crossdock

2 (14' x 20') ramped drive-in doors

Principal 901 273 2359 kconrad@commadv.com Mark Jenkins, SIOR, CCIM Principal 901 362 9870 mjenkins@commadv.com Owen Mercer, SIOR, CCIM Vice President 901 273 2343 omercer@commadv.com Laura Meanwell, CCIM Associate Vice President 901 246 1230 Imeanwell@commadv.com