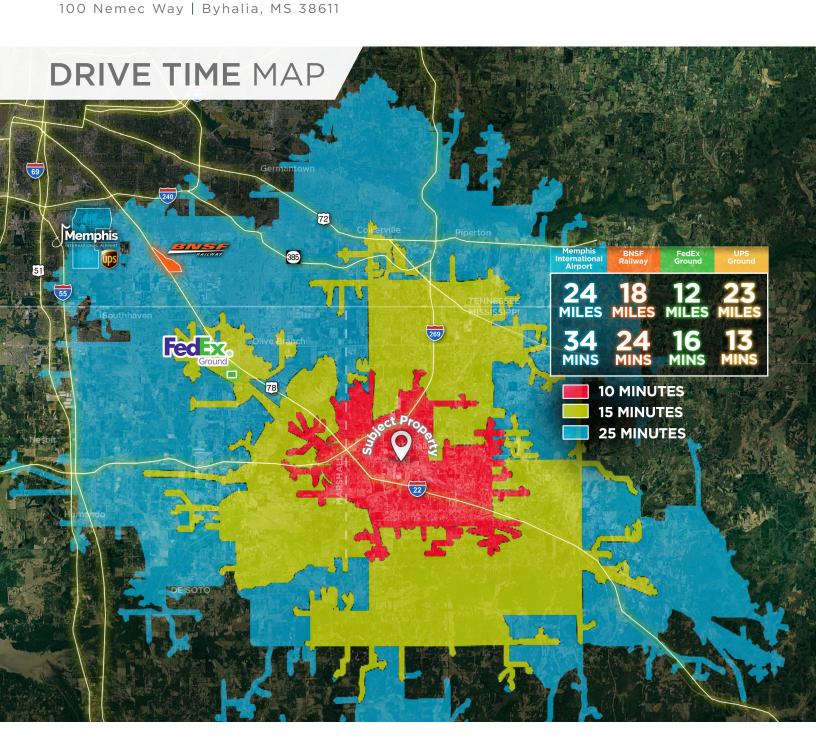

## **SITE PLAN**

Conveniently located in the ever-growing Marshall County Industrial submarket just off of MS-178, this property offers immediate access to Hwy 78 / Interstate 22. The area is highly attractive to the Memphis and North Mississippi workforce, providing a plentiful labor pool. BSNF, FedEx and UPS hub facilities are also located within close proximity.