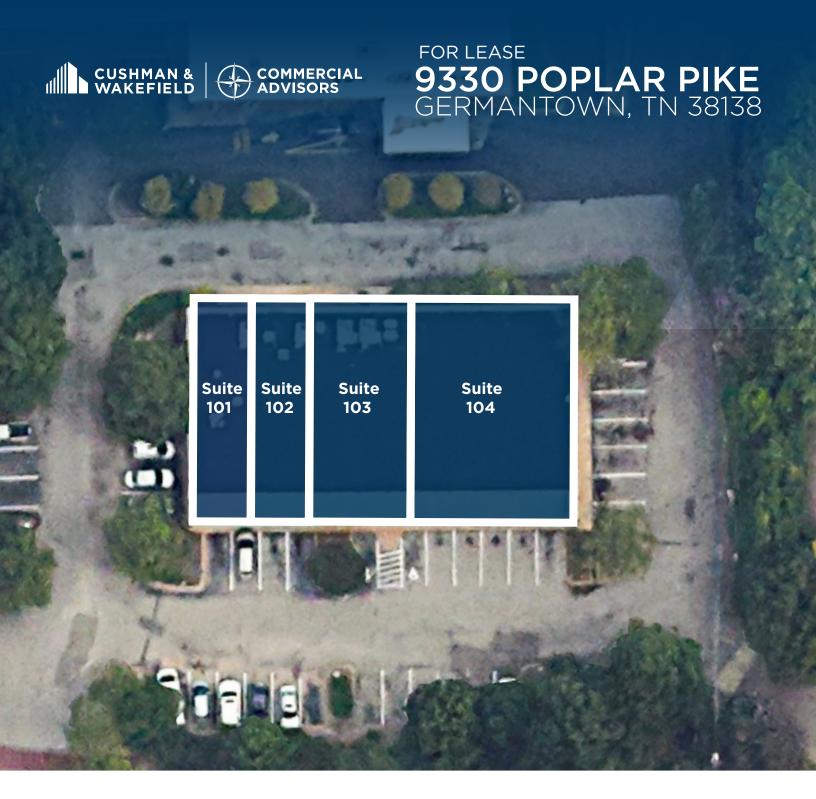

## FOR LEASE 9330 POPLAR PIKE GERMANTOWN, TN 38138

| Demographics             | 1 Mile    | 3 Mile    | 5 Mile    |
|--------------------------|-----------|-----------|-----------|
| Population               | 3,000     | 47,393    | 132,775   |
| Households               | 957       | 18,477    | 51,155    |
| Average Household Income | \$285,190 | \$189,353 | \$149,928 |
| Median Age               | 49.9      | 43.1      | 40.6      |

Suite 101 - 1,350 SF Elite Cleaning Team Suite 103 - 2,010 SF TRT Enterprise Suite 102 - 1,200 SF Art Shop

Suite 104 - 3,000 SF Poplar Pike Wine & Liquors