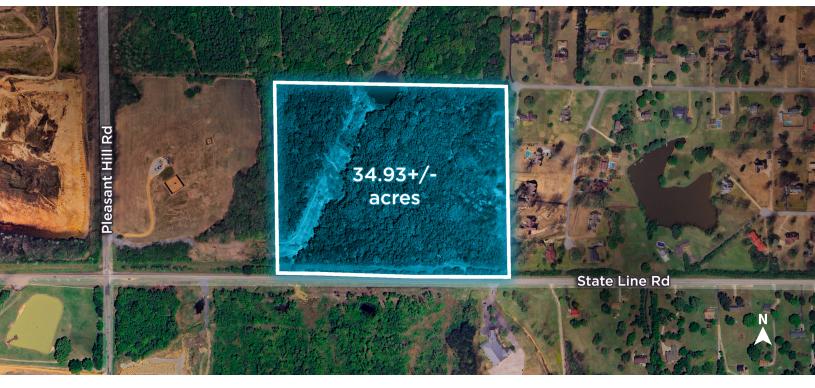

## Stateline Rd W

Olive Branch, MS 38671

34.93+/- ACRES

## LAND AVAILABLE

34.93+/- ACRES

## **PROPERTY HIGHLIGHTS**

- 34.93+/- acres
- Parcel#: 107613000 0000300
- Great Olive Branch location

| DEMOGRAPHICS   | 1 MILE    | 3 MILES   | 5 MILES  |
|----------------|-----------|-----------|----------|
| Population     | 2,441     | 19,770    | 123,053  |
| Households     | 850       | 7,151     | 45,099   |
| Median Age     | 42.4      | 41.2      | 35.8     |
| Average Income | \$111,693 | \$105,629 | \$82,703 |