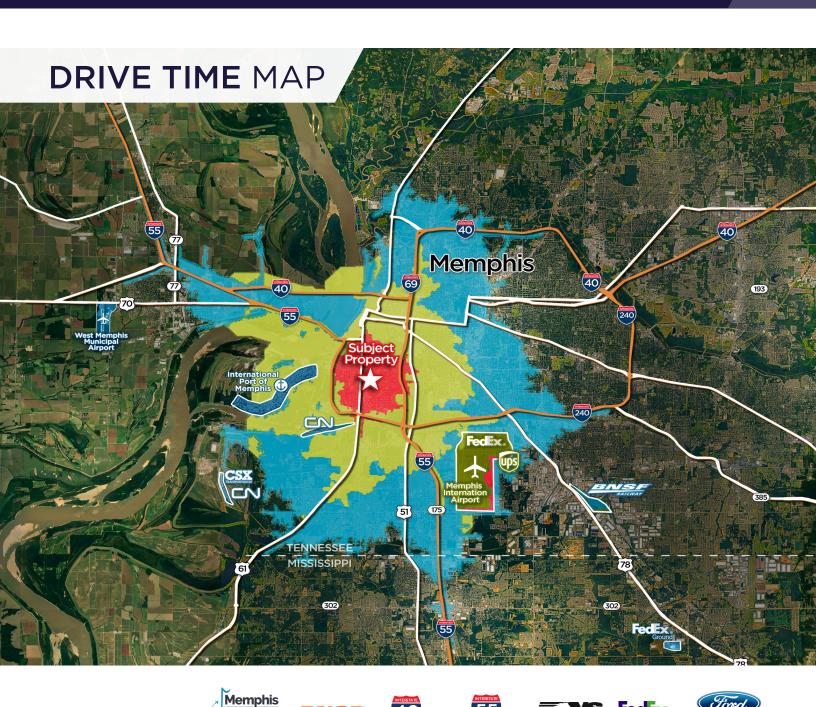

# LATHAM INDUSTRIAL

CUSHMAN & COMMERCIAL WAKEFIELD SOUTHWEST SUBMARKET

1709-1769 LATHAM ST | MEMPHIS, TN 38106