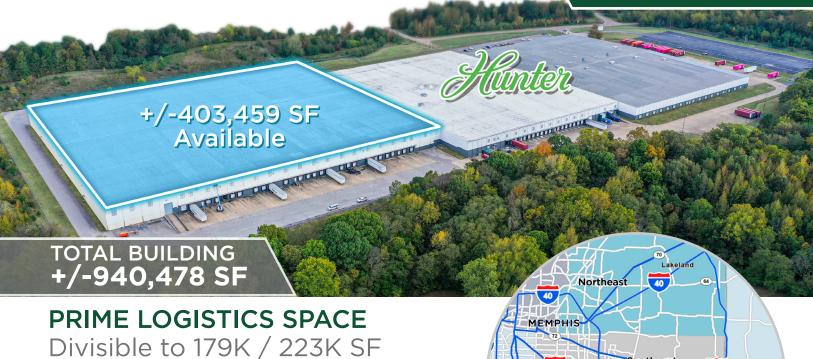

100 Nemec Way | Byhalia, MS 38611

403,459 SF TOTAL AVAILABLE

Southeast

22

### **Property Highlights**

- +/-940,478 SF total building
- +/-403,459 SF available
- Divisible to 179K / 223K SF
- +/-2,657 SF office space
- Clear height: 34'6" at eave; 40'6" at peak
- 48 (9' x 10') dock high doors (with seals, lights & EODs) in crossdock configuration
- 2 (14' x 20') ramped drive-in doors

- 1,200 amps power
- · ESFR sprinkler
- T-5 lighting
- Concrete tilt-up construction
- Column spacing: 58'6" x 69'
- 90 auto parking spaces
- 61 trailer parking spaces
- Truck court: 135' total (65' concrete, 70' additional asphalt)

55

Southaven

SITE PLAN +/- 403,459 SF

Conveniently located in the ever-growing Marshall County Industrial submarket just off of MS-178, this property offers immediate access to Hwy 78 / Interstate 22. The area is highly attractive to the Memphis and North Mississippi workforce, providing a plentiful labor pool. BSNF, FedEx and UPS hub facilities are also located within close proximity.