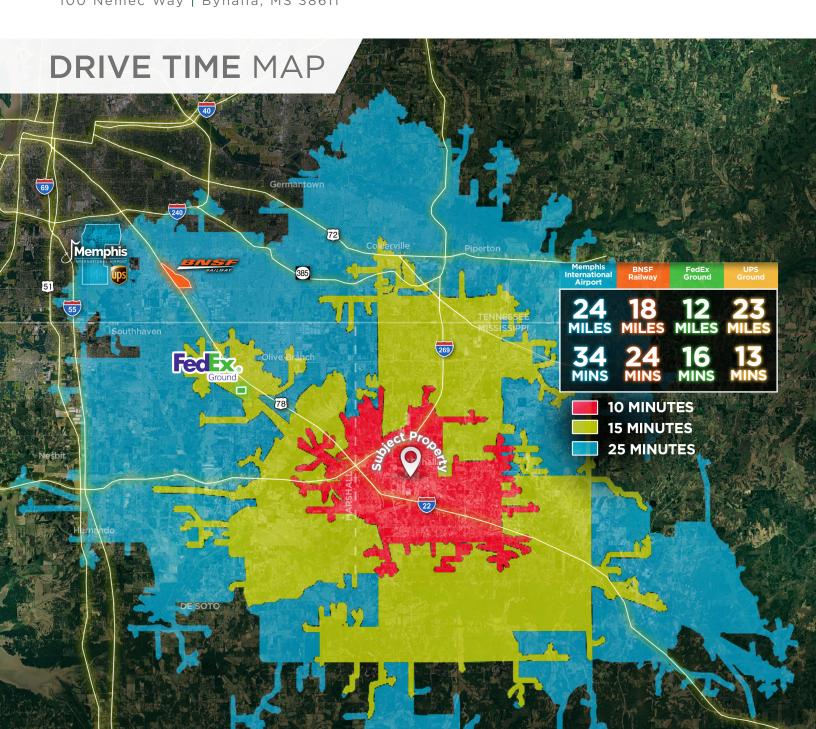

55

Southaven

SITE PLAN +/- 403,459 SF

Conveniently located in the ever-growing Marshall County Industrial submarket just off of MS-178, this property offers immediate access to Hwy 78 / Interstate 22. The area is highly attractive to the Memphis and North Mississippi workforce, providing a plentiful labor pool. BSNF, FedEx and UPS hub facilities are also located within close proximity.