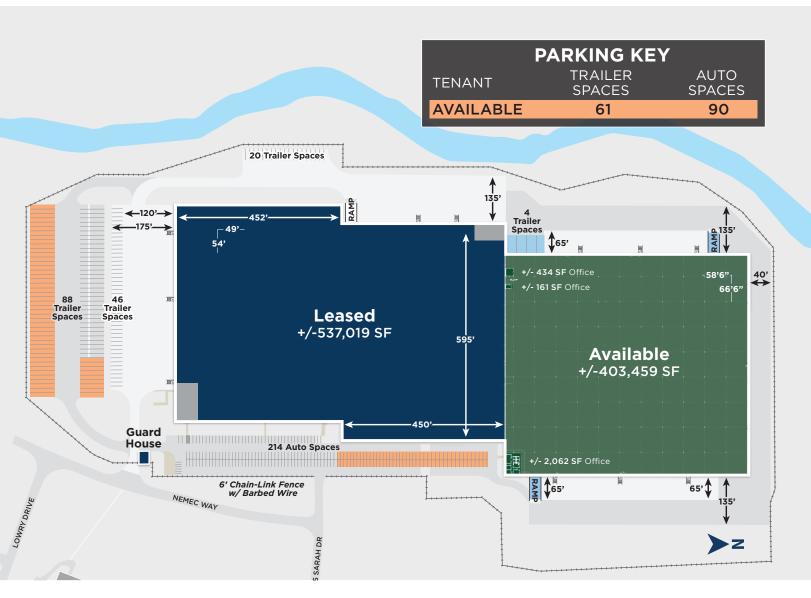

### **Property Highlights**

- +/-940,478 SF total building
- +/-403,459 SF available
- Divisible to 179K / 223K SF
- +/-2,657 SF office space
- Clear height: 34'6" at eave; 40'6" at peak
- 48 (9' x 10') dock high doors (with seals, lights & EODs) in crossdock configuration
- 2 (14' x 20') ramped drive-in doors

- 1,200 amps power
- · ESFR sprinkler
- T-5 lighting
- Concrete tilt-up construction
- Column spacing: 58'6" x 69'
- 90 auto parking spaces
- 61 trailer parking spaces
- Truck court: 135' total (65' concrete, 70' additional asphalt)

55

Southaven

SITE PLAN +/- 403,459 SF

Conveniently located in the ever-growing Marshall County Industrial submarket just off of MS-178, this property offers immediate access to Hwy 78 / Interstate 22. The area is highly attractive to the Memphis and North Mississippi workforce, providing a plentiful labor pool. BSNF, FedEx and UPS hub facilities are also located within close proximity.