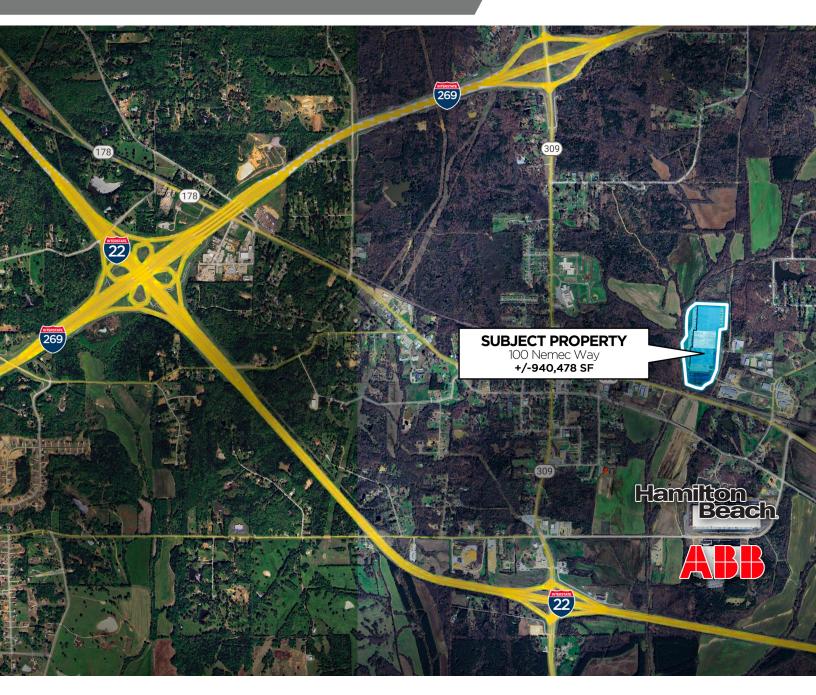

55

Southaven

SITE PLAN +/- 403,459 SF

Conveniently located in the ever-growing Marshall County Industrial submarket just off of MS-178, this property offers immediate access to Hwy 78 / Interstate 22. The area is highly attractive to the Memphis and North Mississippi workforce, providing a plentiful labor pool. BSNF, FedEx and UPS hub facilities are also located within close proximity.

# **CORPORATE** NEIGHBORS

Kemp Conrad, SIOR, Dual Designation

Vice Chairman & Principal 901 273 2359 kconrad@commadv.com Mark Jenkins, SIOR, CCIM Principal 901 362 9870 mjenkins@commadv.com Owen Mercer, SIOR, CCIM Principal 901 273 2343 omercer@commadv.com Laura Meanwell, CCIM
Associate Vice President
901 246 1230
Imeanwell@commadv.com