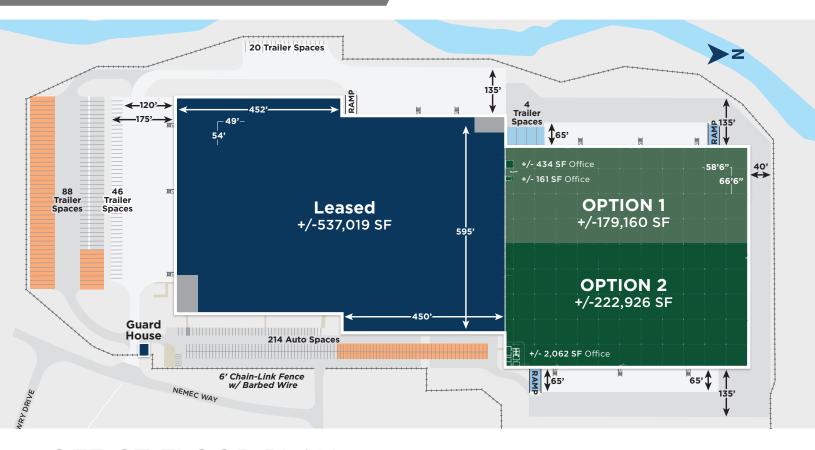

sident 901 246 1230 Imeanwell@commadv.com

55

Southaven





SITE PLAN +/- 403,459 SF



Conveniently located in the ever-growing Marshall County Industrial submarket just off of MS-178, this property offers immediate access to Hwy 78 / Interstate 22. The area is highly attractive to the Memphis and North Mississippi workforce, providing a plentiful labor pool. BSNF, FedEx and UPS hub facilities are also located within close proximity.

Kemp Conrad, SIOR, Dual Designation

Vice Chairman & Principal 901 273 2359 kconrad@commadv.com

Mark Jenkins, SIOR, CCIM Principal 901 362 9870 mjenkins@commadv.com

Owen Mercer, SIOR, CCIM Principal 901 273 2343 omercer@commadv.com

Laura Meanwell, CCIM Associate Vice President 901 246 1230 Imeanwell@commadv.com





## SITE PLAN DEMISED 179K / 223K SF



### **OFFICE FLOOR PLAN** SUITE 110 - 2,062 SF









Kemp Conrad, SIOR, Dual Designation

Vice Chairman & Principal 901 273 2359 kconrad@commadv.com Mark Jenkins, SIOR, CCIM Principal 901 362 9870 mjenkins@commadv.com

Owen Mercer, SIOR, CCIM Principal 901 273 2343 omercer@commadv.com Laura Meanwell, CCIM
Associate Vice President
901 246 1230
Imeanwell@commadv.com





# **CORPORATE** NEIGHBORS



Kemp Conrad, SIOR, Dual Designation

Vice Chairman & Principal 901 273 2359 kconrad@commadv.com Mark Jenkins, SIOR, CCIM Principal 901 362 9870 mjenkins@commadv.com Owen Mercer, SIOR, CCIM Principal 901 273 2343 omercer@commadv.com Laura Meanwell, CCIM
Associate Vice President
901 246 1230
Imeanwell@commadv.com







## MEMPHIS, TN AMERICA'S DISTRIBUTION CENTER





Busiest Trucking Corrido